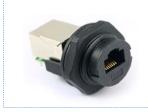

## **RJ45 Series, Panel Front Mount**

Description

Panel Front Mount,180° Lock Bayonet Type, Jack

Figure

Panel Front Mount,90° Lock Bayonet Type, Jack

Drawing

| Contacts | Part Number | Contacts | Part Number | Contacts | Part Number |
|----------|-------------|----------|-------------|----------|-------------|
| 8        | 33000000-04 | 8        | 33000000-05 | 0        | 3300000-06  |