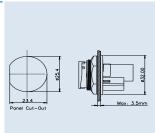

## **RJ45 Series, Panel Front Mount**

Description

Panel Front Mount,180° Lock Bayonet Type, Jack

Figure

Panel Front Mount,90° Lock Bayonet Type, Jack

Drawing

| Contacts | Part Number | Contacts | Part Number | Contacts | Part Number |
|----------|-------------|----------|-------------|----------|-------------|
| 8        | 33000000-04 | 8        | 33000000-05 | 0        | 3300000-06  |

| Specifications           |                                   |            |                            |  |  |  |
|--------------------------|-----------------------------------|------------|----------------------------|--|--|--|
| Number of Contacts       | 8                                 |            | 0                          |  |  |  |
| Wire Gauge               | 24AWG                             |            |                            |  |  |  |
| Panel Thickness          | Max. 4.0mm                        | Max. 4.0mm | Cable Range: 4.0mm - 7.0mm |  |  |  |
| Environmental Protection | IP67                              | IP67       |                            |  |  |  |
| Mechanical Life          | 500 mating cycles                 |            |                            |  |  |  |
| OperatingTemperature     | peratingTemperature - 40°C - 85°C |            |                            |  |  |  |