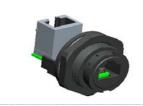

## **RJ45 Series, Panel Front Mount**

Description

Panel Front Mount,180° Lock Bayonet Type, Jack

Figure

Panel Front Mount,90° Lock Bayonet Type, Jack

Drawing

| Contacts | Part Number | Contacts | Part Number | Contacts | Part Number |
|----------|-------------|----------|-------------|----------|-------------|
| 8        | 33000000-04 | 8        | 33000000-05 | 0        | 3300000-06  |