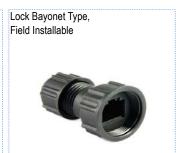

## **RJ45 Series, Panel Front Mount**

Description

Panel Front Mount,180° Lock Bayonet Type, Jack

Figure

Panel Front Mount,90° Lock Bayonet Type, Jack

Drawing

| Contacts | Part Number | Contacts | Part Number | Contacts | Part Number |
|----------|-------------|----------|-------------|----------|-------------|
| 8        | 33000000-04 | 8        | 33000000-05 | 0        | 3300000-06  |