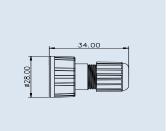

## **RJ45 Series, Panel Front Mount**

Description

Panel Front Mount,180° Lock Bayonet Type, Jack

Figure

Panel Front Mount,90° Lock Bayonet Type, Jack

Drawing

| Contacts | Part Number | Contacts | Part Number | Contacts | Part Number |
|----------|-------------|----------|-------------|----------|-------------|
| 8        | 33000000-04 | 8        | 33000000-05 | 0        | 3300000-06  |

| Specifications           |                                   |            |                            |  |  |  |
|--------------------------|-----------------------------------|------------|----------------------------|--|--|--|
| Number of Contacts       | 8                                 |            | 0                          |  |  |  |
| Wire Gauge               | 24AWG                             |            |                            |  |  |  |
| Panel Thickness          | Max. 4.0mm                        | Max. 4.0mm | Cable Range: 4.0mm - 7.0mm |  |  |  |
| Environmental Protection | IP67                              | IP67       |                            |  |  |  |
| Mechanical Life          | 500 mating cycles                 |            |                            |  |  |  |
| OperatingTemperature     | peratingTemperature - 40°C - 85°C |            |                            |  |  |  |