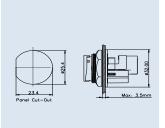

## **RJ45 Series, Panel Front Mount**

Description

Panel Front Mount,180° Lock Bayonet Type, Jack

Figure

Panel Front Mount,90° Lock Bayonet Type, Jack

Drawing

| Contacts | Part Number | Contacts | Part Number | Contacts | Part Number |
|----------|-------------|----------|-------------|----------|-------------|
| 8        | 33000000-04 | 8        | 33000000-05 | 0        | 3300000-06  |

| Specifications           |                                   |            |                            |  |  |  |
|--------------------------|-----------------------------------|------------|----------------------------|--|--|--|
| Number of Contacts       | 8                                 |            | 0                          |  |  |  |
| Wire Gauge               | 24AWG                             |            |                            |  |  |  |
| Panel Thickness          | Max. 4.0mm                        | Max. 4.0mm | Cable Range: 4.0mm - 7.0mm |  |  |  |
| Environmental Protection | IP67                              | IP67       |                            |  |  |  |
| Mechanical Life          | 500 mating cycles                 |            |                            |  |  |  |
| OperatingTemperature     | peratingTemperature - 40°C - 85°C |            |                            |  |  |  |